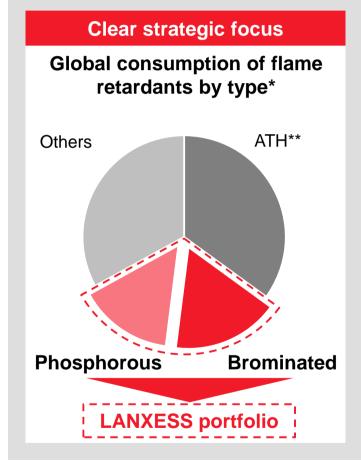

# Flame retardants with complementary and most attractive business set-up

### **Emphasis on growth markets**

LANXESS' end markets for phosphorous and brominated flame retardants

Sales FY 2016 pro forma

<sup>\*</sup> Source: IHS Specialty Chemicals Update Program - Flame Retardants 2014, SCI Study Flame Retardants China 2016, LANXESS Research

<sup>\*\*</sup> ATH = Aluminium-tri-hydrochloride; \*\*\* Polyurethane, thermoplastic polyurethanes, polystyrene and polyvinyl chloride