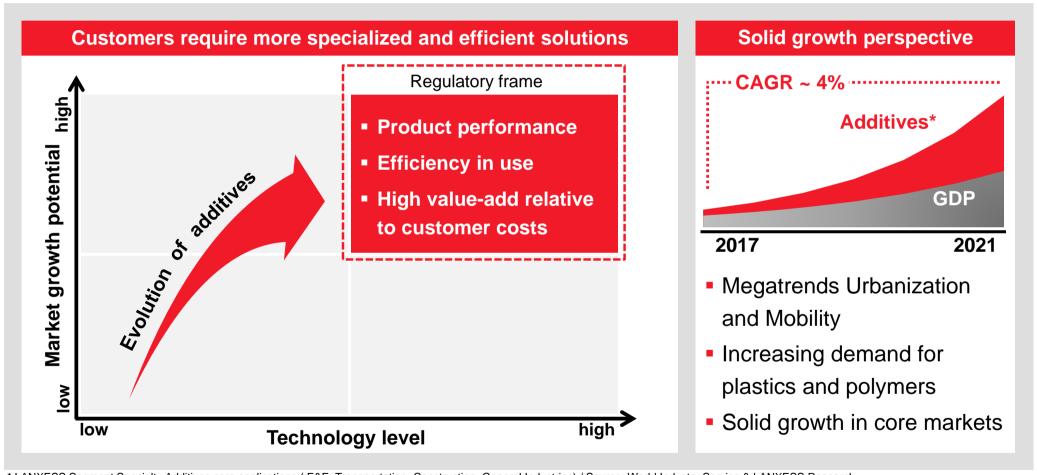

# Specialty Additives benefits from attractive growth dynamics driven by customer needs

<sup>\*</sup> LANXESS Segment Specialty Additives core applications ( E&E, Transportation, Construction, General Industries) / Source: World Industry Service & LANXESS Research