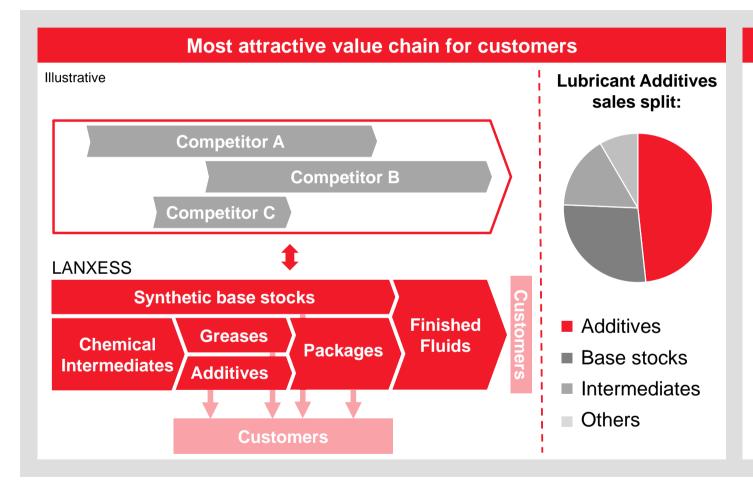

### Lubricant Additives benefits from fully integrated value chain

### Synergies leverage growth

- Unique integrated value chain offers attractive cross selling opportunities
- Broad product portfolio with high technical expertise
- Growth above GDP driven by advancing technical applications