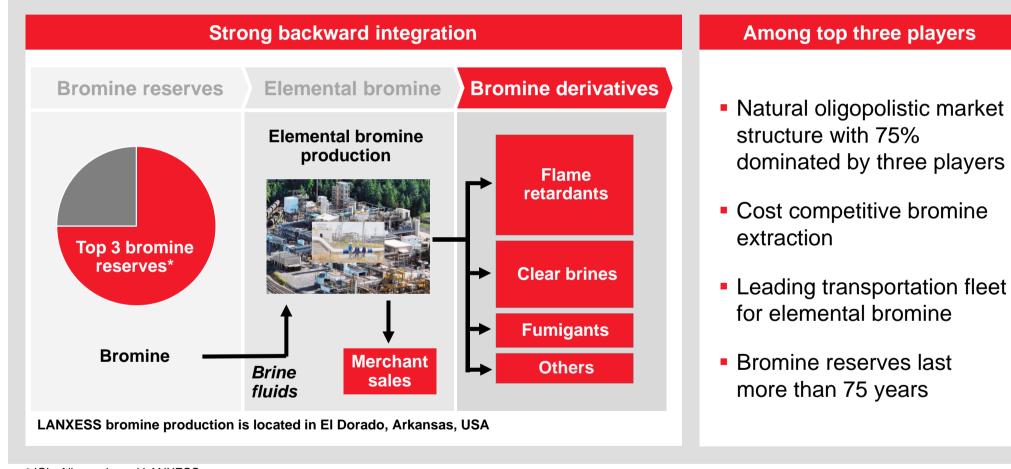

# Bromine Excursus: An integrated leading bromine player with a strong and diverse bromine portfolio

<sup>\*</sup> ICL, Albemarle and LANXESS