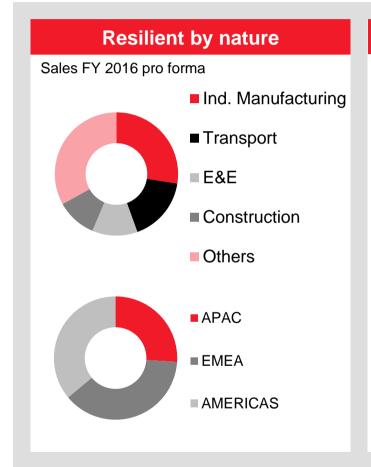

# Specialty Additives benefits from attractive growth dynamics driven by customer needs

<sup>\*</sup> LANXESS Segment Specialty Additives core applications ( E&E, Transportation, Construction, General Industries) / Source: World Industry Service & LANXESS Research