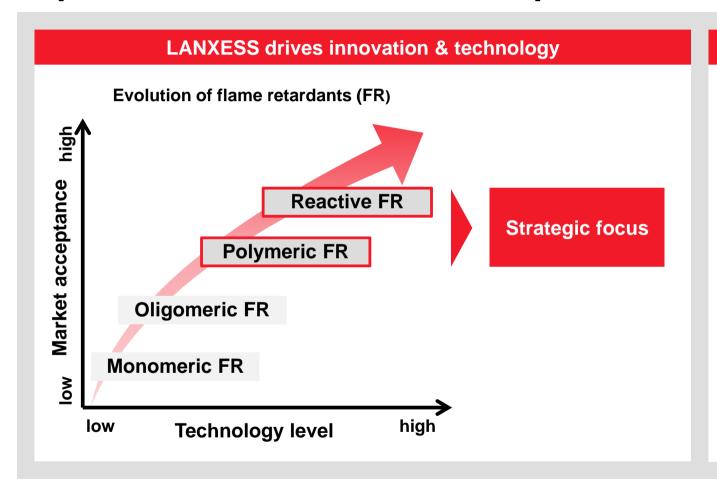

# Flame retardants benefit from trend towards more sophisticated solutions for fire protection

### Striking characteristics

- Broad and advanced product portfolio based on high technical expertise
- The only bromine player with strategic focus on bromine solutions
- Strategic focus on product development to meet market expectations