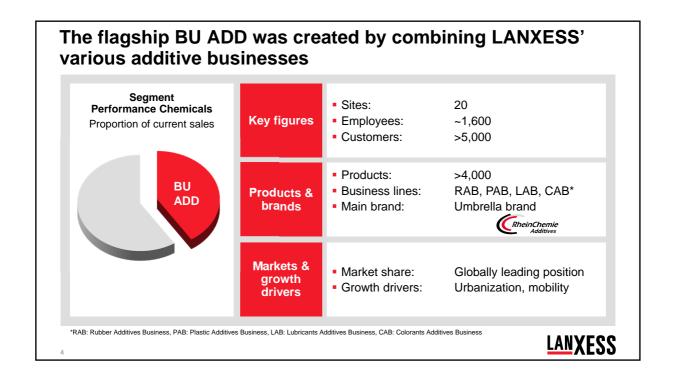

## Business Unit Rhein Chemie Additives (BU ADD) offers a broad range of additives for various end markets Refocusing to serve interesting additive markets LANXESS

|                                         | Plastic Additives                                  | Rubber Additives                                                 | Lubricant Additives                                     | Colorant Additives                                  |
|-----------------------------------------|----------------------------------------------------|------------------------------------------------------------------|---------------------------------------------------------|-----------------------------------------------------|
| % of sales                              | ~45%                                               | ~35%                                                             | ~10%                                                    | ~10%                                                |
| Key<br>competitors                      | <ul><li>Eastman</li><li>BASF</li><li>ICL</li></ul> | <ul><li>Struktol</li><li>Freudenberg SC</li><li>Arkema</li></ul> | <ul><li>Lubrizol</li><li>DIC</li><li>Infineum</li></ul> | <ul><li>Clariant</li><li>BASF</li><li>DIC</li></ul> |
| Combined<br>narket share<br>of top four | >50%                                               | >50%                                                             | >60%                                                    | <50%                                                |
| Main<br>applications                    |                                                    |                                                                  | C                                                       |                                                     |