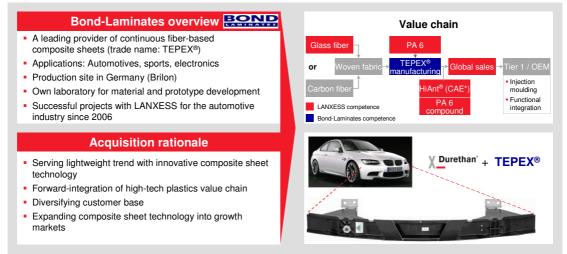

# HPM creates first frontend with composite sheets for series application

#### Audi A8 frontend material combination:

- Upper part: Aluminium sheet / high-tech plastic Durethan<sup>®</sup>
- Lower beam: Composite sheet (1mm thickness)
- Composite sheet consists of 60% continuous glass fiber woven fabric embedded in high-tech plastic Durethan<sup>®</sup>
- Composite sheet / Durethan<sup>®</sup> with excellent mechanical properties, e.g. high strength and stiffness

#### Audi A8 frontend weight reduction:

 Lower beam with 20% weight reduction compared to Aluminium

LANXESS

Acquisition of Bond-Laminates strengthens HPM market position for lightweight solutions

\* CAE: Computer Aided Engineering