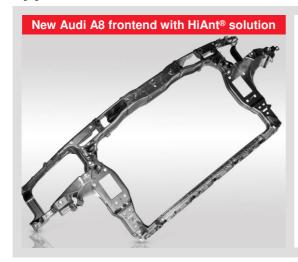

# HPM creates first frontend with composite sheets for series application

#### Audi A8 frontend material combination:

- Upper part: Aluminium sheet / high-tech plastic Durethan<sup>®</sup>
- Lower beam: Composite sheet (1mm thickness)
- Composite sheet consists of 60% continuous glass fiber woven fabric embedded in high-tech plastic Durethan<sup>®</sup>
- Composite sheet / Durethan<sup>®</sup> with excellent mechanical properties, e.g. high strength and stiffness

#### Audi A8 frontend weight reduction:

 Lower beam with 20% weight reduction compared to Aluminium

LANXESS

Acquisition of Bond-Laminates strengthens HPM market position for lightweight solutions

\* CAE: Computer Aided Engineering