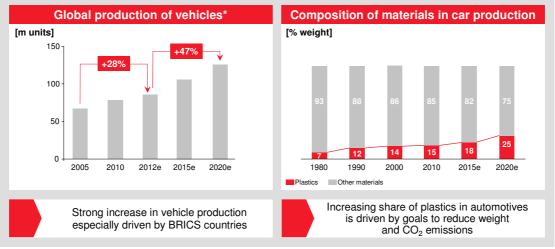

#### High-tech plastics growth driven by "Green Mobility" trend and Asian market

LANXESS

\* LANXESS estimates: High-tech plastics; \*\* PCI Nylon 2012 and LANXESS estimates; estimated growth rates for PA6. PA66 and PBT