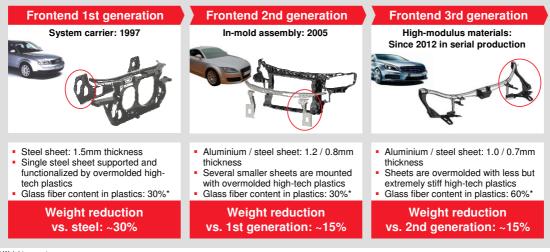

# HPM creates first frontend with composite sheets for series application

#### Audi A8 frontend material combination:

- Upper part: Aluminium sheet / high-tech plastic Durethan<sup>®</sup>
- Lower beam: Composite sheet (1mm thickness)
- Composite sheet consists of 60% continuous glass fiber woven fabric embedded in high-tech plastic Durethan<sup>®</sup>
- Composite sheet / Durethan<sup>®</sup> with excellent mechanical properties, e.g. high strength and stiffness

#### Audi A8 frontend weight reduction:

 Lower beam with 20% weight reduction compared to Aluminium

LANXESS

Acquisition of Bond-Laminates strengthens HPM market position for lightweight solutions

\* CAE: Computer Aided Engineering