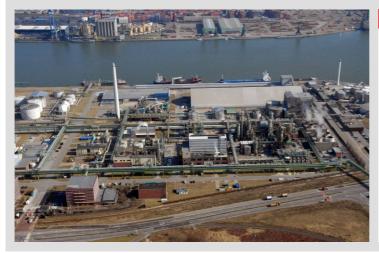

## New polymerization plant strengthens value chain and creates a leading world-scale "Verbund"

World-scale "Verbund"

- New world-scale PA6 polymerization train in Antwerp to serve captive demand for high-tech plastics production in growth regions
- Investment: €75 m
- Capacity: 90kt
- Start-up: Q1 2014
- New caprolactam / PA6 "Verbund" as combined asset on one site further improves economies of scale

View on LANXESS production site in Antwerp, Belgium