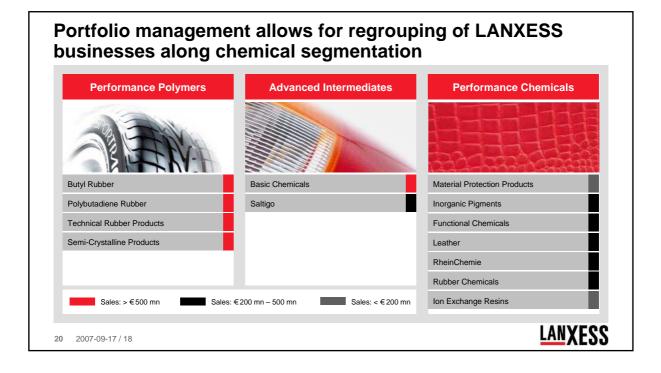

#### Performance Chemicals with highly stable positions due to technology, registration and upstream integration **Performance Chemicals** High entry barriers and niche markets **Material Protection Products** Comprehensive portfolio of intellectual property of Premium Diversified and attractive niche markets next generation biocides, active ingredients and Trend towards environmentally friendly formulations Demand products Strong competence in registration in increasingly Trend towards solution package / one stop shopping regulated global markets Three layer business model High entry barrier due to Stability Increasing registration requirements Supply Proprietary technology Strong integration with customers required Active Ingredient · Consequent shift to premium specialties Expanding value chain downstream / LANXESS upstream Reduction of complexity LANXESS 2007-09-17 / 18 31