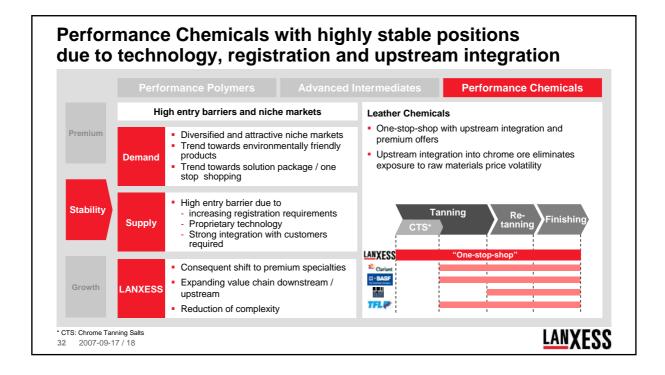

#### Performance Chemicals with highly stable positions due to technology, registration and upstream integration **Performance Chemicals** High entry barriers and niche markets **Material Protection Products** Comprehensive portfolio of intellectual property of Premium Diversified and attractive niche markets next generation biocides, active ingredients and Trend towards environmentally friendly formulations Demand products Strong competence in registration in increasingly Trend towards solution package / one stop shopping regulated global markets Three layer business model High entry barrier due to Stability Increasing registration requirements Supply Proprietary technology Strong integration with customers required Active Ingredient · Consequent shift to premium specialties Expanding value chain downstream / LANXESS upstream Reduction of complexity LANXESS 2007-09-17 / 18 31