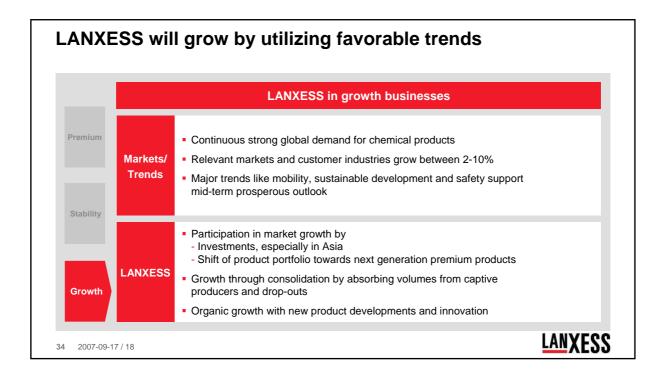

### Performance Chemicals will profit from mega trends like water treatment and rise of environmental standards

| LANXESS will meet its am                                                        | bitious targets | s faster than planned |
|---------------------------------------------------------------------------------|-----------------|-----------------------|
| EBITDA* margin:<br>Peer group profitability                                     | 2008<br>2009    |                       |
| No business < 5% EBITDA*<br>margin                                              | 2008<br>2009    | LANXESS               |
| Investment grade rating                                                         | Ongoing         |                       |
| * EBITDA figures pre exceptionals; excluding acquisitions<br>55 2007-09-17 / 18 |                 | LANXESS               |