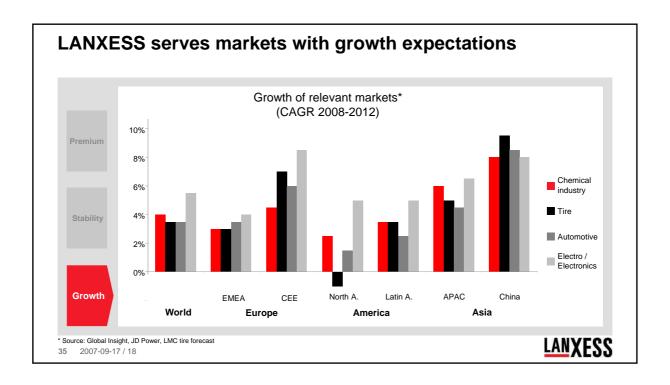

### Performance Chemicals will profit from mega trends like water treatment and rise of environmental standards

| LANXESS will meet its am                                                        | bitious targets | s faster than planned |
|---------------------------------------------------------------------------------|-----------------|-----------------------|
| EBITDA* margin:<br>Peer group profitability                                     | 2008<br>2009    |                       |
| No business < 5% EBITDA*<br>margin                                              | 2008<br>2009    | LANXESS               |
| Investment grade rating                                                         | Ongoing         |                       |
| * EBITDA figures pre exceptionals; excluding acquisitions<br>55 2007-09-17 / 18 |                 | LANXESS               |