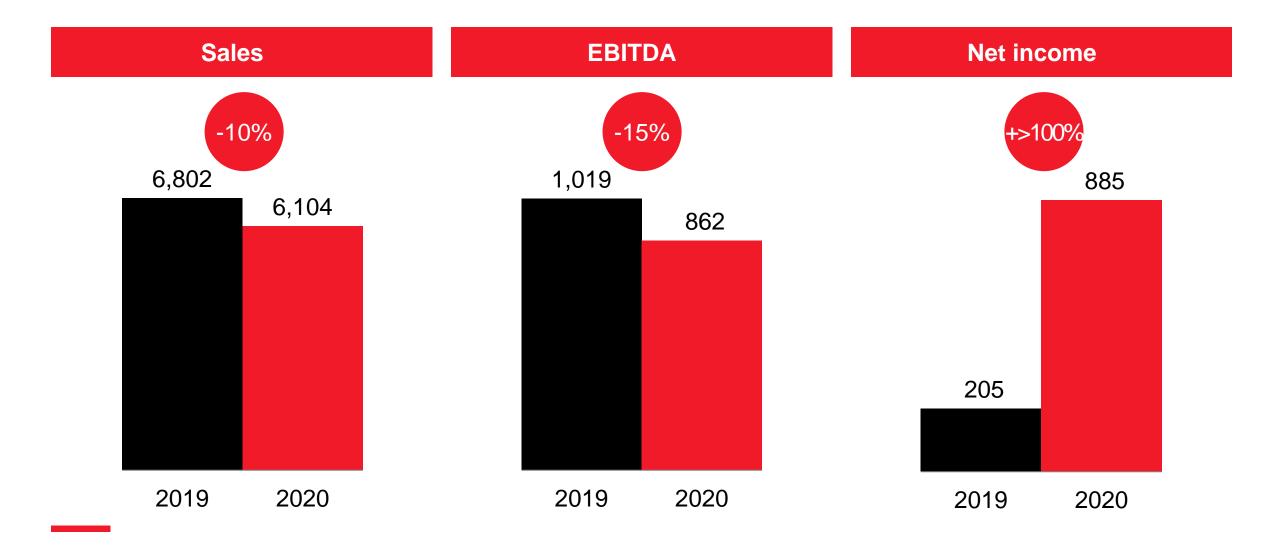

# Stable through the pandemic

Annual Shareholders' Meeting LANXESS AG



Stable, sustainable and on course for growth

Very solid result – LANXESS defies Corona crisis

Portfolio further improved

New milestones set to become climate neutral by 2040

2021: The signs point to growth



# 2020: LANXESS kept running – despite Corona



#### **Operations maintained in the pandemic**

- Strict hygiene concepts in production and office work
- Home office made extensively possible
- Plants were running almost continuously
- Largely stable logistics and raw material supply







# Balanced portfolio mitigates corona effects





# Strategic realignment ensures stability





# NRW government policy strengthens economy



**Balanced energy policy** 



**Ambitious digitization offensive** 



**Consistent reduction of bureaucracy** 





# **Consumer Protection: Long-term growth trends**



**Animal health** 

- Antibiotic-free meat
- Plagues on the rise worldwide



Food & Beverages

- Increasing hygiene requirements
- Longer shelf life



# Important strategic acquisitions







#### Intace

Specialty fungicides for paper and packaging



#### Theseo

Disinfection and hygiene solutions for livestock farming



#### **Emerald Kalama Chemical**

Specialty chemicals for the consumer segment

### **LANXESS** acquires Emerald Kalama Chemical





# EU market for battery chemicals to grow to over €10 billion by 2025