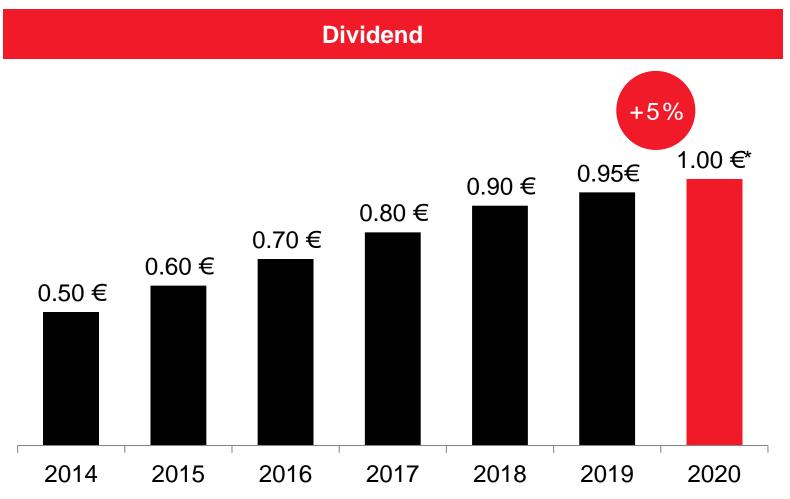

pecialty fungicides for paper and packaging



#### Theseo

Disinfection and hygiene solutions for livestock farming



#### **Emerald Kalama Chemical**

Specialty chemicals for the consumer segment

### **LANXESS** acquires Emerald Kalama Chemical





# EU market for battery chemicals to grow to over €10 billion by 2025









# On track to become climate neutral by 2040







# Nitrous oxide reduction in Antwerp





Plant significantly reduces emissions: 150.000 t CO<sub>2</sub>e/ year less

V

Second plant planned for 2023 Effect: 300.000 t CO<sub>2</sub>e / year less

# 2021: Board compensation linked to sustainability





#### References for variable compensation



1/3 of variable Board compensation is based on sustainability criteria

# **Dividend increase despite Corona**







# LANXESS Energizing Chemistry